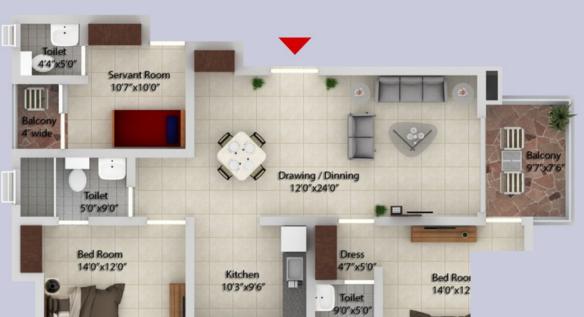

## **2 BHK TYPE-3**

Apartment Plan

| Carpet Area | 1009.50 sq.ft. |
|-------------|----------------|
| Super Area  | 1744.00 sq.ft. |