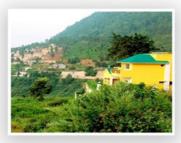

## SATTAL BIRD WATCHING

Sattal Lake provides a famous spot for tourists who seek solace in nature. A wide variety of birds frequent the region, and allow enthusiasts to be at the perfect location for casual observation as well as photography. ??