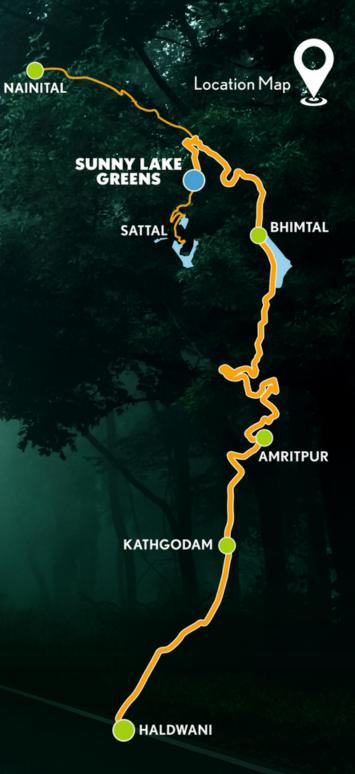

## **KEY DISTANCES**

3.5 KMS SATTAL 5 KMS BHIMTAL 5 KMS **GOLU BABA TEMPLE** 8 KMS NAUKUCHIA TAL **14 KMS** KAINCHI DHAM TEMPLE **15 KMS** NAINITAL **24 KMS** KATHGODAM RAILWAY STATION 80 KMS PANTNAGAR AIRPORT **28 KMS** HALDWANI 290 KMS DELHI