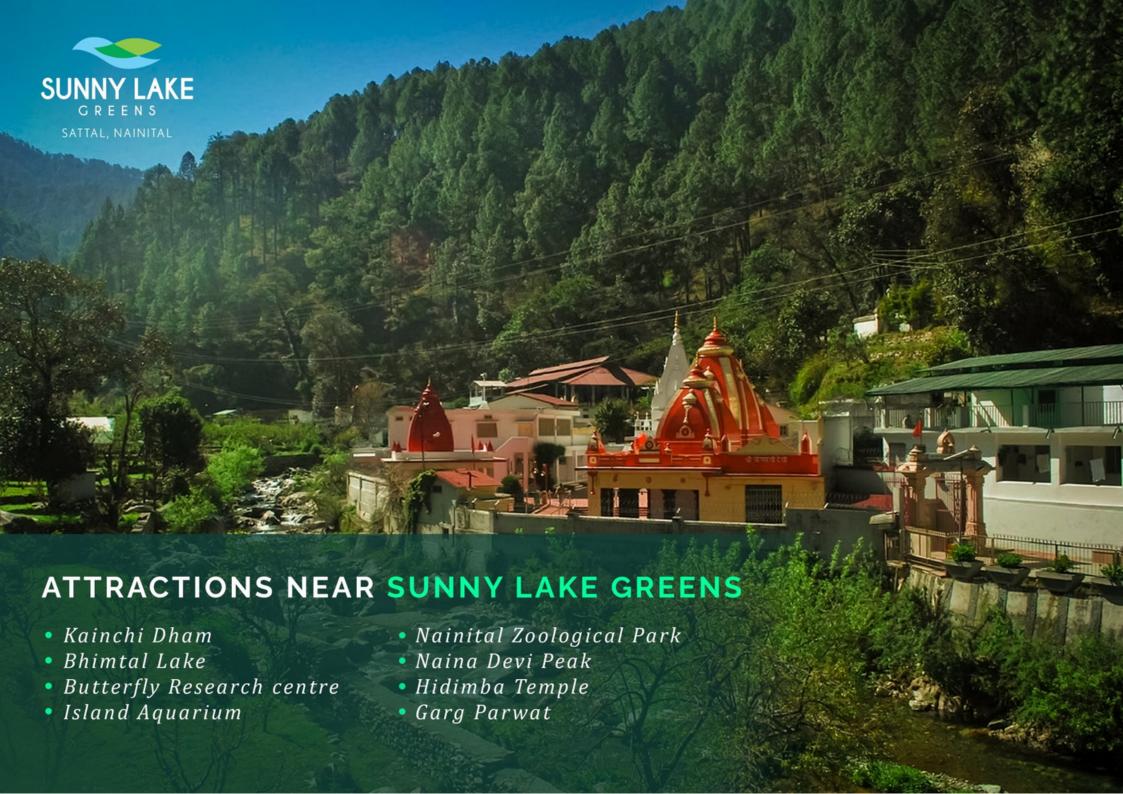

## **KEY DISTANCES**

3.5 KMS SATTAL 5 KMS BHIMTAL 5 KMS **GOLU BABA TEMPLE** 8 KMS NAUKUCHIA TAL **14 KMS** KAINCHI DHAM TEMPLE **15 KMS** NAINITAL **24 KMS** KATHGODAM RAILWAY STATION 80 KMS PANTNAGAR AIRPORT **28 KMS** HALDWANI 290 KMS DELHI