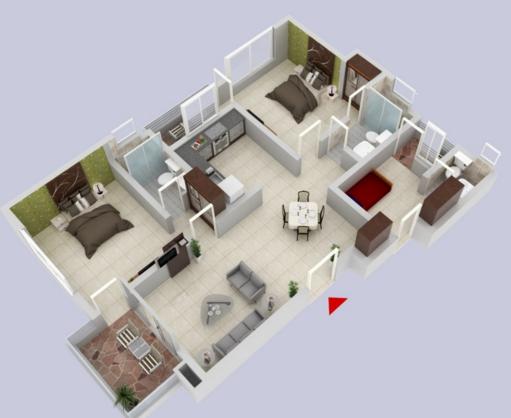

## **2 BHK TYPE-3**

Apartment Plan

| Carpet Area | 1009.50 sq.ft. |
|-------------|----------------|
| Super Area  | 1744.00 sq.ft. |