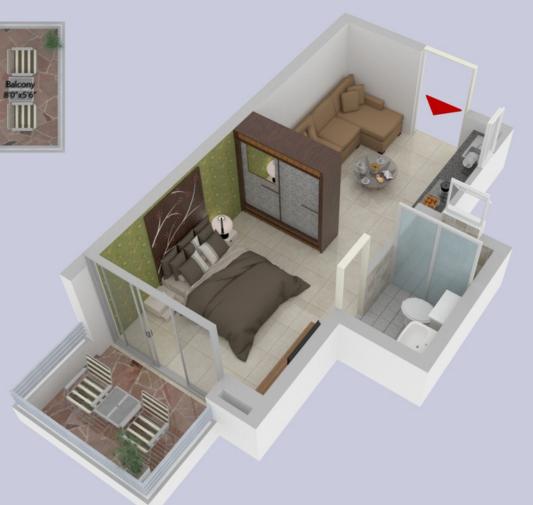

## **STUDIO**

Apartment Plan

## AREA DETAIL

| Carpet Area | 280.00 sq.ft. |
|-------------|---------------|
| Super Area  | 510.00 sq.ft. |