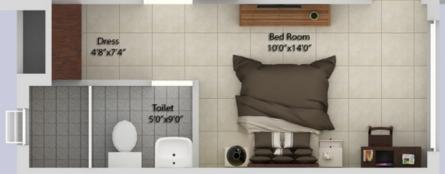

#### **Bedrooms**

Wardrobe Wardrobe in Master Bedroom

Flooring Laminated Wooden Flooring in Master Bedroom and

Premium Vitri ied Tiles in Other Bedrooms

Wall Plastic Emulsion Paint Finishes Plastic Emulsion Paint Ceiling

Toilets

Premium Anti-skid Vitri ied Tiles Complete Wall- Premium Vitri ied Tiles

**Premium Emulsion Paint** 

Premium Sanitary Fixtures and Other CP Fittings From Grohe/ Roca/ Kohler or Equivalent Mirror and Vanity