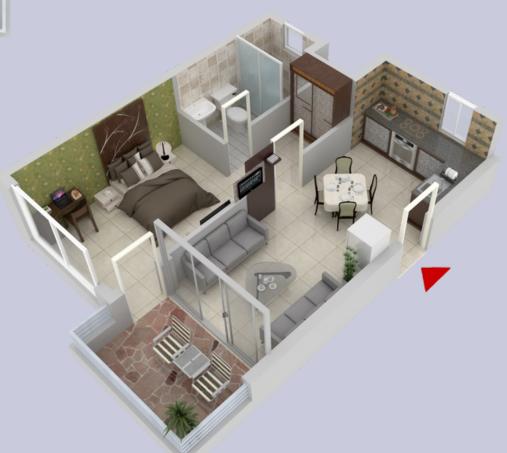

## 1 BHK Apartment Plan

# AREA DETAIL Carpet Area 452.62 sq.ft. Super Area 810.00 sq.ft.