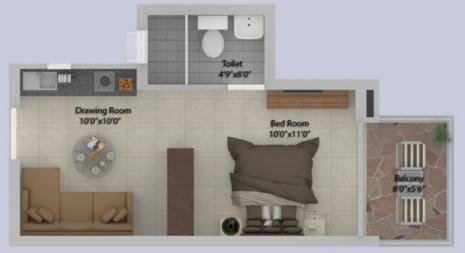

## **STUDIO**

Apartment Plan

## AREA DETAIL

| Carpet Area | 280.00 sq.ft. |
|-------------|---------------|
| Super Area  | 510.00 sq.ft. |