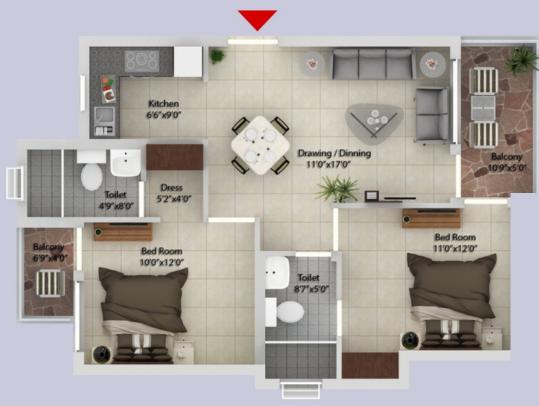

SPARKLING WATER
LUSH GREENS,
WELCOMING ROADS"

## **KEY DISTANCES**

3.5 KMS SATTAL 5 KMS BHIMTAL 5 KMS **GOLU BABA TEMPLE** 8 KMS NAUKUCHIA TAL **14 KMS** KAINCHI DHAM TEMPLE **15 KMS** NAINITAL **24 KMS** KATHGODAM RAILWAY STATION 80 KMS PANTNAGAR AIRPORT **28 KMS** HALDWANI 290 KMS DELHI













## Features

- Gated Complex
- Sun-facing Apartments
- 24\*7 Security
- Power Supply & back-up
- All-Weather Swimming pool
- Bank Loan Available

- Library
- Kid's play area
- Gym
- Doctor on-call
- . In House Maintenance
- Drivers & Maid Dorms





## **STUDIO**

Apartment Plan

## AREA DETAIL

| Carpet Area | 280.00 sq.ft. |
|-------------|---------------|
| Super Area  | 510.00 sq.ft. |





## 1 BHK Apartment Plan





# AREA DETAIL Carpet Area 452.62 sq.ft. Super Area 810.00 sq.ft.



## 2 BHK TYPE-1 Apartment Plan



### AREA DETAIL

| Carpet Area | 617.00 sq.ft.  |
|-------------|----------------|
| Super Area  | 1070.00 sq.ft. |



## 2 BHK TYPE-2 Apartment Plan





## **2 BHK TYPE-3**

Apartment Plan



| Carpet Area | 1009.50 sq.ft. |
|-------------|----------------|
| Super Area  | 1744.00 sq.ft. |



#### **SPECIFICATION**











Structure Earthquake-Resistant RCC Framed External Structure Appropriate Finish with Weather

Coat

#### Living/ Dinning Room

Flooring Premium Vitri ied Tiles Walls Plastic Emulsion Paint

Ceiling Plastic Emulsion Paint, False Ceiling with Cove as per Design

#### **Bedrooms**

Wardrobe Wardrobe in Master Bedroom

Flooring Laminated Wooden Flooring in Master Bedroom and

Premium Vitri ied Tiles in Other Bedrooms

Wall Plastic Emu