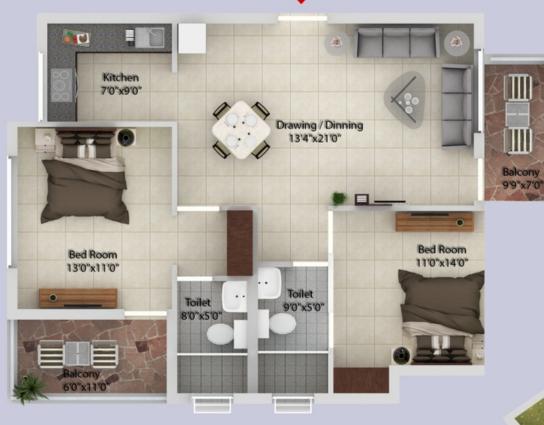

## **2 BHK TYPE-3**

Apartment Plan

| Carpet Area | 1009.50 sq.ft. |
|-------------|----------------|
| Super Area  | 1744.00 sq.ft. |