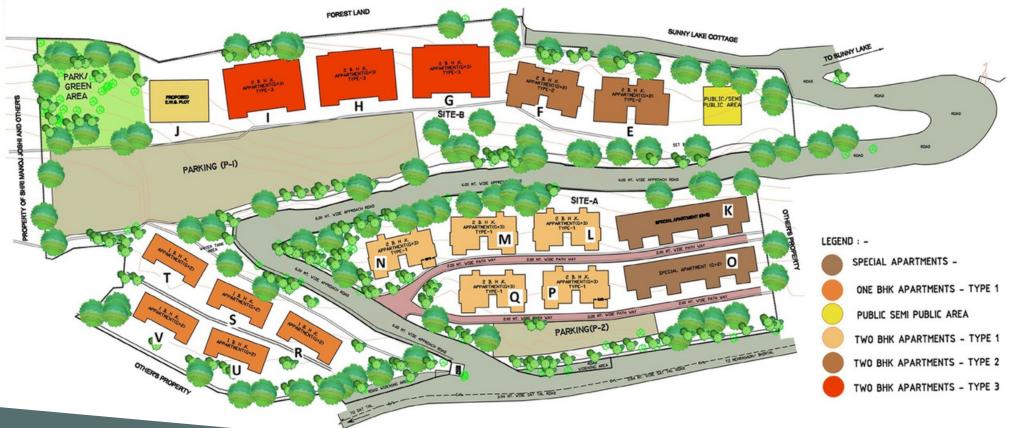

## Features

- Gated Complex
- Sun-facing Apartments
- 24\*7 Security
- Power Supply & back-up
- All-Weather Swimming pool
- Bank Loan Available

- Library
- Kid's play area
- Gym
- Doctor on-call
- . In House Maintenance
- Drivers & Maid Dorms