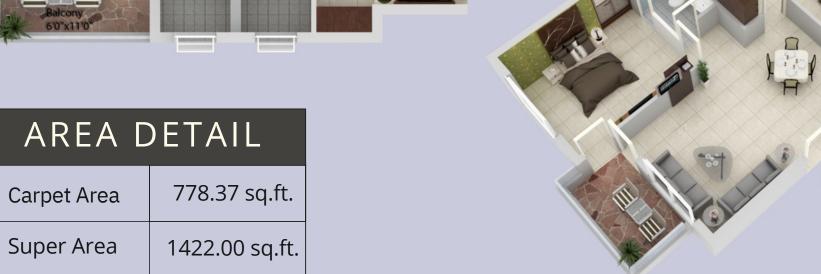

## **2 BHK TYPE-3**

Apartment Plan

| Carpet Area | 1009.50 sq.ft. |
|-------------|----------------|
| Super Area  | 1744.00 sq.ft. |