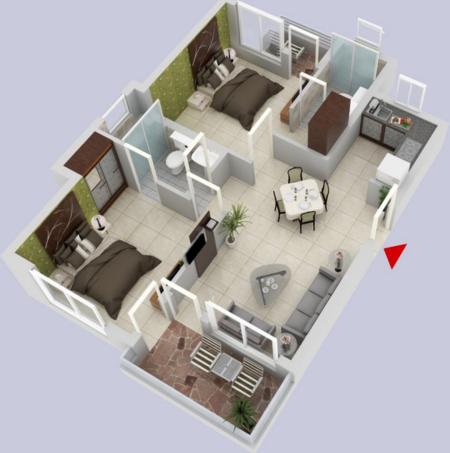

COMING ROADS"

## **KEY DISTANCES**

3.5 KMS SATTAL 5 KMS BHIMTAL 5 KMS **GOLU BABA TEMPLE** 8 KMS NAUKUCHIA TAL **14 KMS** KAINCHI DHAM TEMPLE **15 KMS** NAINITAL **24 KMS** KATHGODAM RAILWAY STATION 80 KMS PANTNAGAR AIRPORT **28 KMS** HALDWANI 290 KMS DELHI













## Features

- Gated Complex
- Sun-facing Apartments
- 24\*7 Security
- Power Supply & back-up
- All-Weather Swimming pool
- Bank Loan Available

- Library
- Kid's play area
- Gym
- Doctor on-call
- . In House Maintenance
- Drivers & Maid Dorms





## **STUDIO**

Apartment Plan

## AREA DETAIL

| Carpet Area | 280.00 sq.ft. |
|-------------|---------------|
| Super Area  | 510.00 sq.ft. |





## 1 BHK Apartment Plan





# AREA DETAIL Carpet Area 452.62 sq.ft. Super Area 810.00 sq.ft.



## 2 BHK TYPE-1 Apartment Plan



### AREA DETAIL

| Carpet Area | 617.00 sq.ft.  |
|-------------|----------------|
| Super Area  | 1070.00 sq.ft. |



## 2 BHK TYPE-2 Apartment Plan





## **2 BHK TYPE-3**

Apartment Plan



| Carpet Area | 1009.50 sq.ft. |
|-------------|----------------|
| Super Area  | 1744.00 sq.ft. |



#### **SPECIFICATION**











Structure Earthquake-Resistant RCC Framed External Structure Appropriate Finish with Weather

Coat

#### Living/ Dinning Room

Flooring Premium Vitri ied Tiles Walls Plastic Emulsion Paint

Ceiling Plastic Emulsion Paint, False Ceiling with Cove as per Design

#### **Bedrooms**

Wardrobe Wardrobe in Master Bedroom

Flooring Laminated Wooden Flooring in Master Bedroom and

Premium Vitri ied Tiles in Other Bedrooms

Wall Plastic Emulsion Paint Finishes Plastic Emuls