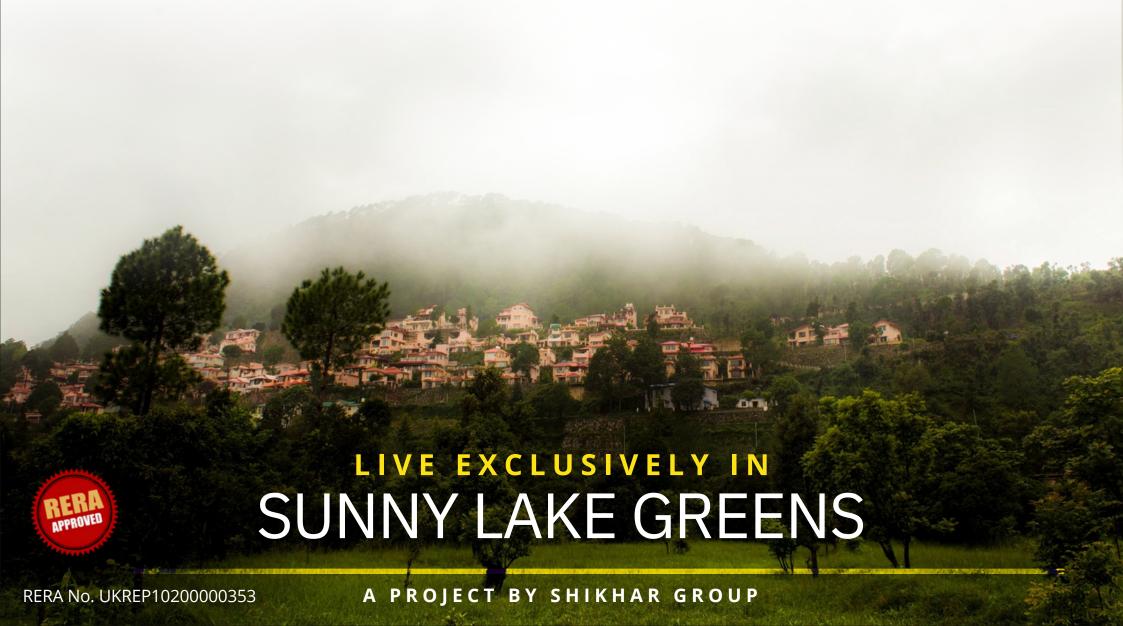

SUNNY LAKE GREENS 
A luxurious retreat surrounded by nature's beaut

Sunny Lake Greens is a gated residential community project at bhimtal sattal road in the kumaun foothills of the outer Himalyas, The project offers studio apartments 1 and 2 BHK residential spaces with luxurious amenities. Sunny Lake Greens is surrounded by Verdant, scenic hills and tranquil environment. Thoughtfully created with all modern comforts for the classy Sunny Lake Greens rightfully sets the tone for blissful living in nature's lap.